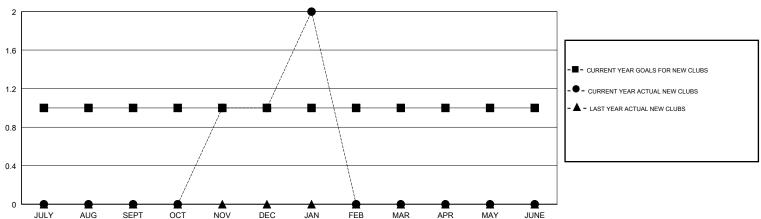

# MONTHLY MEMBERSHIP PROGRESS REPORT

## District 20 K2

Results as of: 01/31/2018

## GMT: MAHESH CHITNIS LOCATION NEW YORK GMT CA



#### GOALS AND ACTUAL NEW CLUBS CUMULATIVE



## GOALS AND ACTUAL MEMBERS CUMULATIVE



| -■- MEMBER GROWTH NET GOAL        |
|-----------------------------------|
| - ● - MEMBER GROWTH ACTUAL        |
| - ▲ - LAST YEAR MEMBERSHIP ACTUAL |
|                                   |
|                                   |
|                                   |

708 (57.99%)

513 (42.01%)

| DROPPED CLUBS: 0 |    |
|------------------|----|
| DROPPED MEMBERS  |    |
| DECEASED         | 11 |
| CLUB CANCELLED   | 0  |
| OTHER            | 83 |
| TOTAL            | 94 |

| 25 CLUBS OF 37 ADDED 1 OR MORE | GENDER DIST     | RIBUTION        |
|--------------------------------|-----------------|-----------------|
| NEW MEMBERS                    | MALE            | 708             |
|                                | FEMALE          | 513