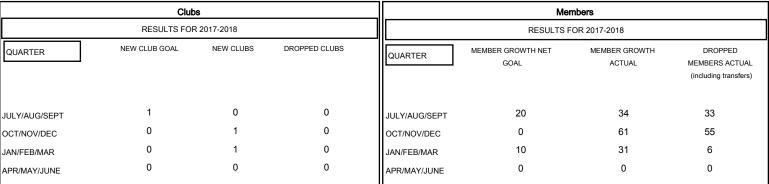

# MONTHLY MEMBERSHIP PROGRESS REPORT

## District 20 K2

Results as of: 01/31/2018