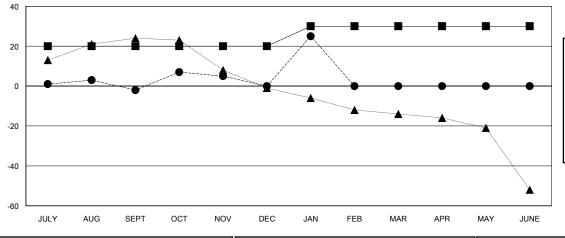

## GOALS AND ACTUAL MEMBERS CUMULATIVE

| -■- MEMBER GROWTH NET GOAL        |
|-----------------------------------|
| - ● - MEMBER GROWTH ACTUAL        |
| - ▲ - LAST YEAR MEMBERSHIP ACTUAL |
|                                   |
|                                   |
|                                   |